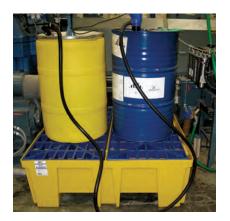

## **Secondary Containment**

**Spill Pallets** - Ideal platforms for indoor storage of 110, 200 Litre drums and 1000 Litre IBCs.

 Injection moulded for consistent wall thickness, excellent finish, lighter weight and extra strength.

| Part No. | Description          | External Dimensions                                                                      | Sump Cap.              | Load Cap. |
|----------|----------------------|------------------------------------------------------------------------------------------|------------------------|-----------|
| SC-DP2   | 2 Drum Spill Pallet  | 1,320 (W) x 600 (L) x 430 (H) mm                                                         | 260 Litres             | 1,136 kg  |
| SC-DP4   | 4 Drum Spill Pallet  | 1,320 (W) x 1,320 (L) x 430 (H) mm                                                       | 510 Litres             | 2,273 kg  |
| SC-DPR   | Ramp                 | 760 (W) x 1,800 (L) x 550 (H) mm                                                         | N/A                    | 295 kg    |
| SC-DK    | Sump Drain Kit       | Install this Sump Kit to allow Pallets to be joined together to increase sump capacities |                        |           |
| SC-DP4X3 | 1-3 IBC Spill Pallet | 3 x SC-DP4 -<br>connect 3 SC-DP4 together plus 2 SC-DK Drain                             | 1,530 Litres<br>n Kits | 6,819 kg  |