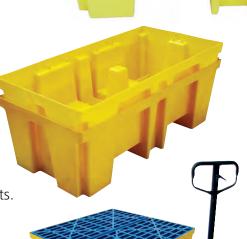

## **Secondary Containment**

**Spill Pallets** - Ideal platforms for indoor storage of 110, 200 Litre drums and 1000 Litre IBCs.

 Injection moulded for consistent wall thickness, excellent finish, lighter weight and extra strength.

 Grates can be interchanged between the pallets and offer large openings to easily remove spills.

Our Spill Decks and Spill Pallets\* were compression tested to +13,500Kgs and found to be in a like new condition after testing ... or as the compression testing house said ...