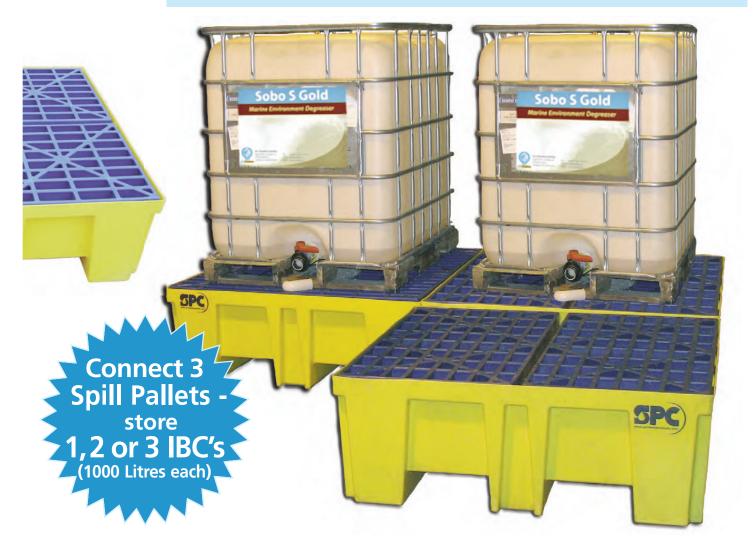

| Part No. | Description          | External Dimensions                                                                      | Sump Cap.              | Load Cap. |
|----------|----------------------|------------------------------------------------------------------------------------------|------------------------|-----------|
| SC-DP2   | 2 Drum Spill Pallet  | 1,320 (W) x 600 (L) x 430 (H) mm                                                         | 260 Litres             | 1,136 kg  |
| SC-DP4   | 4 Drum Spill Pallet  | 1,320 (W) x 1,320 (L) x 430 (H) mm                                                       | 510 Litres             | 2,273 kg  |
| SC-DPR   | Ramp                 | 760 (W) x 1,800 (L) x 550 (H) mm                                                         | N/A                    | 295 kg    |
| SC-DK    | Sump Drain Kit       | Install this Sump Kit to allow Pallets to be joined together to increase sump capacities |                        |           |
| SC-DP4X3 | 1-3 IBC Spill Pallet | 3 x SC-DP4 -<br>connect 3 SC-DP4 together plus 2 SC-DK Drain                             | 1,530 Litres<br>n Kits | 6,819 kg  |