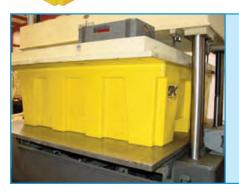

 Grates can be interchanged between the pallets and offer large openings to easily remove spills.

Our Spill Decks and Spill Pallets\* were compression tested to +13,500Kgs and found to be in a like new condition after testing ... or as the compression testing house said ...

"We had to stop at 13,636kgs in order to avoid damaging the test rig!" \*SC-SD2, SC-DP2 and SC-DP4

Designed to offer full compliance to the Oil Storage Regulations.

Exceeds EA Guideline PPG26: "The sump must be able to